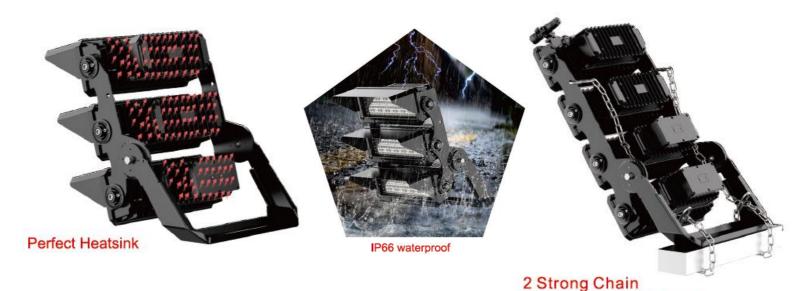

### **Perfect Heatsink**

- Perfect heat dissipation, die-casting aluminum body.
- Air convection design, for high heat conductivity and quickly heat dissipation.
- Elegant appearance, streamline design the most ultra-integrated floodlight votex thermal design increases the contact surface of the heat sink

**Double Safety Protection** 