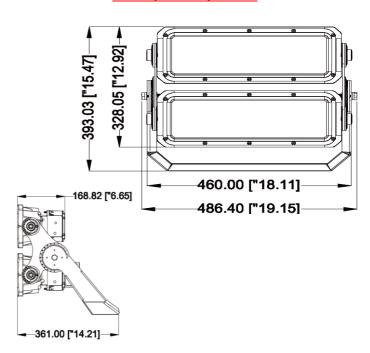

**



### **Aiming**

• The rotation of a single module can be achieved by adjusting the screw on only one side.

Accurate calibration

- Private mould, special and unique structure.
- Each Module Flexible adjustment, with Gear Locking Design
   High light transmittance, Stronger IK09 Protection

  Removable
  Rotate ± 30°
  Rotate + 60°
  Accurate callbration
  Rotate 120°





### **Perfect Heatsink**

- Perfect heat dissipation, die-casting aluminum body.
- Air convection design, for high heat conductivity and quickly heat dissipation.
- Elegant appearance, streamline design the most ultra-integrated floodlight votex thermal design increases the contact surface of the heat sink





**Double Safety Protection** 

### **Dimensions**

#### 200W / 240W / 300W





#### 400W / 500W / 600W



#### 700W / 900W



#### 1000W / 1200W





#### MERKUR Ueberseehandel GmbH

Headquarter Germany

Mattentwiete 5 20457 Hamburg Germany

♦ +49 - 40 32 08 27 3₱ +49 - 40 32 08 27 59

™ mail@merkur-hamburg.de

Office United Arab Emirates

Level 41, Emirates Towers Sheikh Zayed Road P.O. Box: 31 303 Dubai - U.A.E.

♦ +971 - 43 13 28 92
₱ +971 - 43 13 27 53

Office Hongkong

Unit 1202, Level 12, One Peking Building 1 Peking Road, Tsim Sha Tsui Hongkong

♦ +852 - 39 80 92 25
♣ +852 - 39 80 92 34

Distributors

#### Afghanistan

Liberty Corporation Co. 64m Street, Herat City Afghanistan % +937 - 99 69 44 81

#### Bahrain

Shaheen Group P.O.Box 405 Manama Kingdom of Bahrain \$\infty +973 -17 81 35 35z

#### Cameroon

CALICO Sarl BP 15566 Douala Cameroon \$ +237- 22 43 80 44

#### Ghana

Luminant