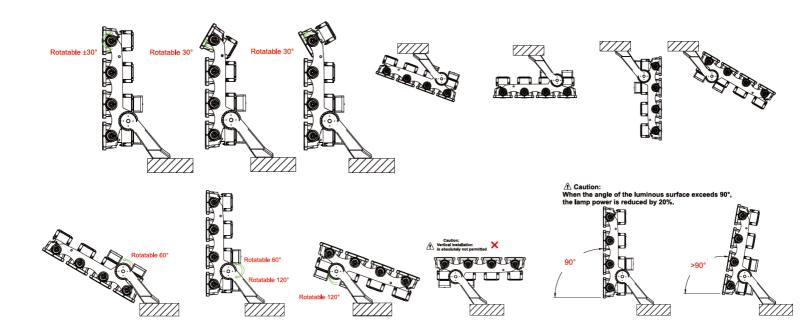

### **Aiming**

• The rotation of a single module can be achieved by adjusting the screw on only one side.

Accurate calibration

- Private mould, special and unique structure.
- Each Module Flexible adjustment, with Gear Locking Design
   High light transmittance, Stronger IK09 Protection

  Removable
  Rotate ± 30°
  Rotate + 60°
  Accurate callbration
  Rotate 120°