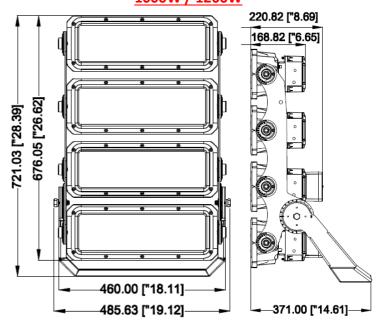

single module can be achieved by adjusting the screw on only one side.

Accurate calibration

- Private mould, special and unique structure.
- Each Module Flexible adjustment, with Gear Locking Design
   High light transmittance, Stronger IK09 Protection

  Removable
  Rotate ± 30°
  Rotate + 60°
  Accurate callbration
  Rotate 120°





### **Perfect Heatsink**

- Perfect heat dissipation, die-casting aluminum body.
- Air convection design, for high heat conductivity and quickly heat dissipation.
- Elegant appearance, streamline design the most ultra-integrated floodlight votex thermal design increases the contact surface of the heat sink





**Double Safety Protection** 

### **Dimensions**

#### 200W / 240W / 300W





#### 400W / 500W / 600W



#### 700W / 900W



#### 1000W / 1200W





#### MERKUR Ueberseehandel GmbH

Headquarter Germany

Mattentwiete 5 20457 Hamburg Germany

♦ +49 - 40 32 08 27 3₱ +49 - 40 32 08 27 59

™ mail@merkur-hamburg.de

Office United Arab Emirates

Level 41, Emirates Towers Sheikh Zayed Road P.O. Box: 31 303 Dubai - U.A.E.

♦ +971 - 43 13 28 92
₱ +971 - 43 13 27 53

Office Hongkong

Unit 1202, Level 12, One Peking Building 1 Peking Road, Tsim Sha Tsui Hongkong

♦ +852 - 39 80 92 25
♣ +852 - 39 80 92 34

Distributors

#### Afghanistan

Liberty Corporation Co. 64m Street, Herat City Afghanistan % +937 - 99 69 44 81

#### Bahrain

Shaheen Group P.O.Box 405 Manama Kingdom of Bahrain \$\infty +973 -17 81 35 35z

#### Cameroon

CALICO Sarl BP 15566 Douala Cameroon \$ +237- 22 43 80 44

#### Ghana

Luminant Electricals
P.O. Box CT5204
Cantonment-Ac