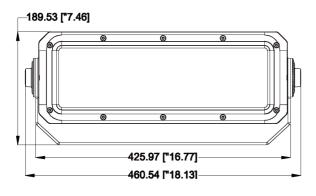

|       |



### **Photometry**



### **Aiming**

• The rotation of a single module can be achieved by adjusting the screw on only one side.

Accurate calibration

- Private mould, special and unique structure.
- Each Module Flexible adjustment, with Gear Locking Design
   High light transmittance, Stronger IK09 Protection

  Removable
  Rotate ± 30°
  Rotate + 60°
  Accurate callbration
  Rotate 120°





### **Perfect Heatsink**

- Perfect heat dissipation, die-casting aluminum body.
- Air convection design, for high heat conductivity and quickly heat dissipation.
- Elegant appearance, streamline design the most ultra-integrated floodlight votex thermal design increases the contact surface of the heat sink





**Double Safety Protection** 

### **Dimensions**

#### 200W / 240W / 300W





#### 400W / 500W / 600W



#### 700W / 900W



#### 1000W / 1200W





#### MERKUR Ueberseehandel GmbH

Headquarter Germany

Mattentwiete 5 20457 Hamburg Germany

♦ +49 - 40 32 08 27 3₱ +49 - 40 32 08 27 59

™ mail@merkur-hamburg.de

Office United Arab Emirates

Level 41, Emirates Towers Sheikh Zayed Road P.O. Box: 31 303 Dubai - U.A.E.

♦ +971 - 43 13 28 92
₱ +971 - 43 13 27 53

Office Hongkong

Unit 1202, Level 12, One Peking Building 1 Peking Road, Tsim Sha Tsui Hongkong

♦ +852 - 39 80 92 25
♣ +852 - 39 80 92 34

Distributors

#### Afghanistan

Liberty Corporation Co. 64m Street, Herat City Afghanistan % +937 - 99 69 44 81

#### Bahrain

Shaheen Group P.O.Box 405 Manama Kingdom of Bahrain \$\infty +973 -17 81 35 35z

#### Cameroon

CALICO Sarl BP 15566 Douala Cameroon \$ +237- 22 4