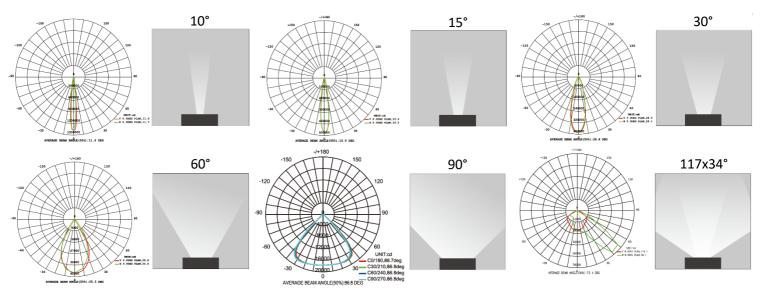

### **SPECIFICATION**

| Picture                | THE PARTY OF THE P |      |      |                   |      |      |                      |      |                   |       |
|------------------------|--------------------------------------------------------------------------------------------------------------------------------------------------------------------------------------------------------------------------------------------------------------------------------------------------------------------------------------------------------------------------------------------------------------------------------------------------------------------------------------------------------------------------------------------------------------------------------------------------------------------------------------------------------------------------------------------------------------------------------------------------------------------------------------------------------------------------------------------------------------------------------------------------------------------------------------------------------------------------------------------------------------------------------------------------------------------------------------------------------------------------------------------------------------------------------------------------------------------------------------------------------------------------------------------------------------------------------------------------------------------------------------------------------------------------------------------------------------------------------------------------------------------------------------------------------------------------------------------------------------------------------------------------------------------------------------------------------------------------------------------------------------------------------------------------------------------------------------------------------------------------------------------------------------------------------------------------------------------------------------------------------------------------------------------------------------------------------------------------------------------------------|------|------|-------------------|------|------|----------------------|------|-------------------|-------|
| Series Code            | MT-FL-07-G11-CS                                                                                                                                                                                                                                                                                                                                                                                                                                                                                                                                                                                                                                                                                                                                                                                                                                                                                                                                                                                                                                                                                                                                                                                                                                                                                                                                                                                                                                                                                                                                                                                                                                                                                                                                                                                                                                                                                                                                                                                                                                                                                                                |      |      |                   |      |      |                      |      |                   |       |
| Power                  | 200W                                                                                                                                                                                                                                                                                                                                                                                                                                                                                                                                                                                                                                                                                                                                                                                                                                                                                                                                                                                                                                                                                                                                                                                                                                                                                                                                                                                                                                                                                                                                                                                                                                                                                                                                                                                                                                                                                                                                                                                                                                                                                                                           | 240W | 300W | 400W              | 500W | 600W | 700W                 | 900W | 1000W             | 1200W |
| Voltage Input          | AC 100 - 277V 50/60 Hz                                                                                                                                                                                                                                                                                                                                                                                                                                                                                                                                                                                                                                                                                                                                                                                                                                                                                                                                                                                                                                                                                                                                                                                                                                                                                                                                                                                                                                                                                                                                                                                                                                                                                                                                                                                                                                                                                                                                                                                                                                                                                                         |      |      |                   |      |      |                      |      |                   |       |
| ССТ                    | 3000K, 4000K, 5000K and 5700K                                                                                                                                                                                                                                                                                                                                                                                                                                                                                                                                                                                                                                                                                                                                                                                                                                                                                                                                                                                                                                                                                                                                                                                                                                                                                                                                                                                                                                                                                                                                                                                                                                                                                                                                                                                                                                                                                                                                                                                                                                                                                                  |      |      |                   |      |      |                      |      |                   |       |
| Lumen                  | 140 Lm/W (SMD 5050)                                                                                                                                                                                                                                                                                                                                                                                                                                                                                                                                                                                                                                                                                                                                                                                                                                                                                                                                                                                                                                                                                                                                                                                                                                                                                                                                                                                                                                                                                                                                                                                                                                                                                                                                                                                                                                                                                                                                                                                                                                                                                                            |      |      |                   |      |      |                      |      |                   |       |
| CRI                    | >70                                                                                                                                                                                                                                                                                                                                                                                                                                                                                                                                                                                                                                                                                                                                                                                                                                                                                                                                                                                                                                                                                                                                                                                                                                                                                                                                                                                                                                                                                                                                                                                                                                                                                                                                                                                                                                                                                                                                                                                                                                                                                                                            |      |      |                   |      |      |                      |      |                   |       |
| PF                     | ≥ 0.95                                                                                                                                                                                                                                                                                                                                                                                                                                                                                                                                                                                                                                                                                                                                                                                                                                                                                                                                                                                                                                                                                                                                                                                                                                                                                                                                                                                                                                                                                                                                                                                                                                                                                                                                                                                                                                                                                                                                                                                                                                                                                                                         |      |      |                   |      |      |                      |      |                   |       |
| Beam Angle             | 10°, 15°, 30°, 60°, 90° and 117x34°                                                                                                                                                                                                                                                                                                                                                                                                                                                                                                                                                                                                                                                                                                                                                                                                                                                                                                                                                                                                                                                                                                                                                                                                                                                                                                                                                                                                                                                                                                                                                                                                                                                                                                                                                                                                                                                                                                                                                                                                                                                                                            |      |      |                   |      |      |                      |      |                   |       |
| Size                   | L495*W267*H230 mm                                                                                                                                                                                                                                                                                                                                                                                                                                                                                                                                                                                                                                                                                                                                                                                                                                                                                                                                                                                                                                                                                                                                                                                                                                                                                                                                                                                                                                                                                                                                                                                                                                                                                                                                                                                                                                                                                                                                                                                                                                                                                                              |      |      | L560*W530*H230 mm |      |      | L735*W530*H230<br>mm |      | L895*W530*H230 mm |       |
| Life Span              | 50,000 Hrs                                                                                                                                                                                                                                                                                                                                                                                                                                                                                                                                                                                                                                                                                                                                                                                                                                                                                                                                                                                                                                                                                                                                                                                                                                                                                                                                                                                                                                                                                                                                                                                                                                                                                                                                                                                                                                                                                                                                                                                                                                                                                                                     |      |      |                   |      |      |                      |      |                   |       |
| IP rating              | IP66                                                                                                                                                                                                                                                                                                                                                                                                                                                                                                                                                                                                                                                                                                                                                                                                                                                                                                                                                                                                                                                                                                                                                                                                                                                                                                                                                                                                                                                                                                                                                                                                                                                                                                                                                                                                                                                                                                                                                                                                                                                                                                                           |      |      |                   |      |      |                      |      |                   |       |
| Working<br>temperature | -20° - +50°                                                                                                                                                                                                                                                                                                                                                                                                                                                                                                                                                                                                                                                                                                                                                                                                                                                                                                                                                                                                                                                                                                                                                                                                                                                                                                                                                                                                                                                                                                                                                                                                                                                                                                                                                                                                                                                                                                                                                                                                                                                                                                                    |      |      |                   |      |      |                      |      |                   |       |
| Driver                 | Inventronics Driver                                                                                                                                                                                                                                                                                                                                                                                                                                                                                                                                                                                                                                                                                                                                                                                                                                                                                                                                                                                                                                                                                                                                                                                                                                                                                                                                                                                                                                                                                                                                                                                                                                                                                                                                                                                                                                                                                                                                                                                                                                                                                                            |      |      |                   |      |      |                      |      |                   |       |
| Housing                | ADC12 Die Cast Aluminum with Tempered glass                                                                                                                                                                                                                                                                                                                                                                                                                                                                                                                                                                                                                                                                                                                                                                                                                                                                                                                                                                                                                                                                                                                                                                                                                                                                                                                                                                                                                                                                                                                                                                                                                                                                                                                                                                                                                                                                                                                                                                                                                                                                                    |      |      |                   |      |      |                      |      |                   |       |

### **Photometry**