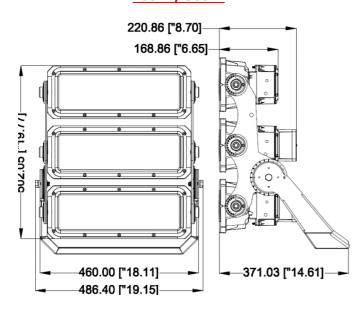

• The rotation of a single module can be achieved by adjusting the screw on only one side.

Accurate calibration

- Private mould, special and unique structure.
- Each Module Flexible adjustment, with Gear Locking Design
   High light transmittance, Stronger IK09 Protection

  Removable
  Rotate ± 30°
  Rotate + 60°
  Accurate callbration
  Rotate 120°





### **Perfect Heatsink**

- Perfect heat dissipation, die-casting aluminum body.
- Air convection design, for high heat conductivity and quickly heat dissipation.
- Elegant appearance, streamline design the most ultra-integrated floodlight votex thermal design increases the contact surface of the heat sink





**Double Safety Protection** 

### **Dimensions**

#### 200W / 240W / 300W





#### 400W / 500W / 600W



#### 700W / 900W



#### 1000W / 1200W





#### MERKUR Ueberseehandel GmbH

Headquarter Germany

Mattentwiete 5 20457 Hamburg Germany

♦ +49 - 40 32 08 27 3₱ +49 - 40 32 08 27 59

™ mail@merkur-hamburg.de

Office United Arab Emirates

Level 41, Emirates Towers Sheikh Zayed Road P.O. Box: 31 303 Dubai - U.A.E.

♦ +971 - 43 13 28 92
₱ +971 - 43 13 27 53

Office Hongkong

Unit 1202, Level 12, One Peking Building 1 Peking Road, Tsim Sha Tsui Hongkong

♦ +852 - 39 80 92 25
♣ +852 - 39 80 92 34

Distributors

#### Afghanistan

Liberty Corporation Co. 64m Street, Herat City Afghanistan % +937 - 99 69 44 81

#### Bahrain

Shaheen Group P.O.Box 405 Manama Kingdom of Bahrain \$\infty +973 -17 81 35 35z

#### Cameroon

CALICO Sarl BP 15566 Douala Cameroon \$ +237- 22 43 80 44

#### Ghana

Luminant Electricals
P.O. Bo